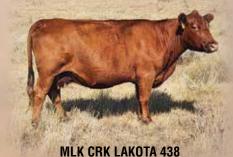

## **INDIVIDUAL PUREBRED LOTS**

- All 2014- & 2015-born Females (33 Head)
- Bred Heifers (12 Head) from Top-Producing Females
- Heifer Calves (11 Head) from Top-Producing Females
- Embryos
- Rare Semen Lots