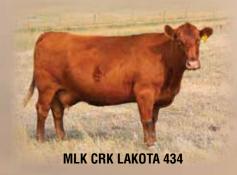

## **INDIVIDUAL PUREBRED LOTS**

- All 2014- & 2015-born Females (33 Head)
- Bred Heifers (12 Head) from Top-Producing Females
- Heifer Calves (11 Head) from Top-Producing Females
- Embryos
- Rare Semen Lots